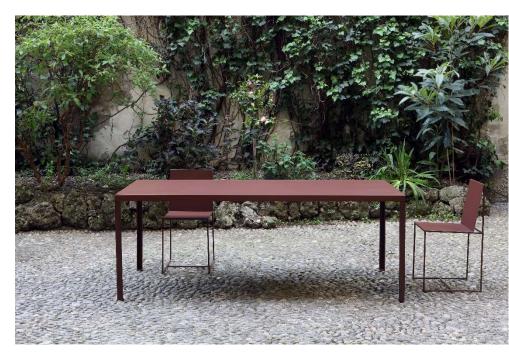

## **TAVOLO OUTDOOR**

Design: Maurizio Peregalli 2011

**Struttura**: Ruggine goffrato / Bianco goffrato / Grigio canna di fucile / Color grigio cemento (novità 2024)

**Frame:** Embossed rust colour / Embossed white / Gunmetal colour / Concrete grey colour (news 2024)

## For indoor/outdoor