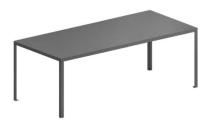

## **TAVOLO OUTDOOR**

Design: Maurizio Peregalli 2011

**Struttura**: Ruggine goffrato / Bianco goffrato / Grigio canna di fucile / Color grigio cemento (novità 2024)

**Frame:** Embossed rust colour / Embossed white / Gunmetal colour / Concrete grey colour (news 2024)

**Dimensions:**  $90 \times 90 \times H$  74 cm /  $160 \times 90 \times H$  74 cm /  $200 \times 90 \times H$  74 cm /  $240 \times 90 \times H$  74 cm