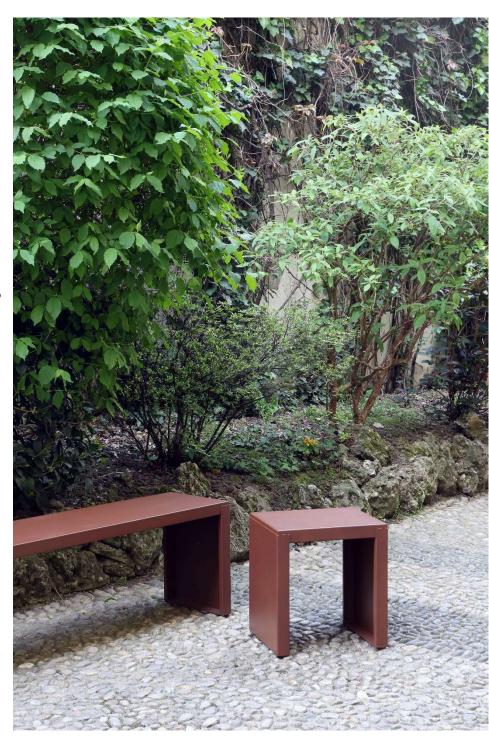

## **BIG IRONY OUTDOOR Stool**

Design: Maurizio Peregalli 2011

**Struttura**: Ruggine goffrato / Bianco goffrato / Grigio canna di fucile / Color grigio cemento (novità 2024)

**Frame:** Embossed rust colour / Embossed white / Gunmetal colour / Concrete grey colour (news 2024)

**Dimensions:**  $44 \times 36 \times H47$  cm

## For indoor/outdoor

## Characteristics:

Products of Outdoor Collection are designed to be used outdoor. If left all time directly in contact with atmospherical agents without any protection, they will change – as it happens to all outdoor products. During winter we suggest to tilt the stool of some cm in order to have water flowing and not becoming stagnant.