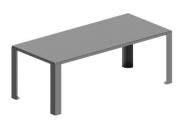

## **BIG IRONY OUTDOOR Table**

Design: Maurizio Peregalli 2011

**Struttura**: Ruggine goffrato / Bianco goffrato / Grigio canna di fucile / Color grigio cemento (novità 2024)

**Frame:** Embossed rust colour / Embossed white / Gunmetal colour / Concrete grey colour (news 2024)

**Dimensions:**  $160 \times 80 \times H 73 \text{ cm} / 200 \times 90 \times H 73 \text{ cm} / 238 \times 100 \times H 73 \text{ cm}$ 

## For indoor/outdoor