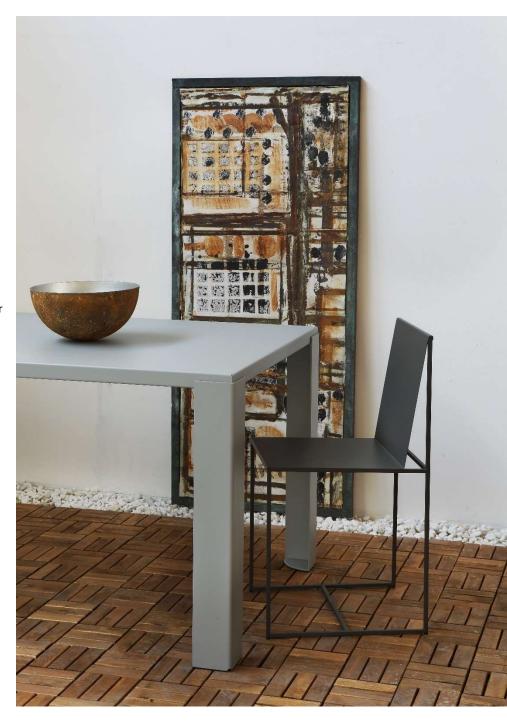

## **BIG IRONY OUTDOOR Table**

Design: Maurizio Peregalli 2011

**Struttura**: Ruggine goffrato / Bianco goffrato / Grigio canna di fucile / Color grigio cemento (novità 2024)

**Frame:** Embossed rust colour / Embossed white / Gunmetal colour / Concrete grey colour (news 2024)

**Dimensions:**  $160 \times 80 \times H 73 \text{ cm} / 200 \times 90 \times H 73 \text{ cm} / 238 \times 100 \times H 73 \text{ cm}$ 

## For indoor/outdoor