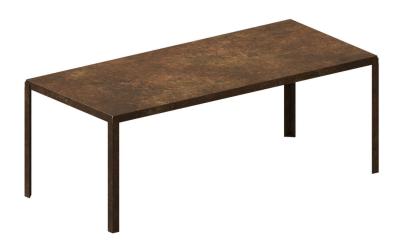

## **TAVOLO ART**

Design: Maurizio Peregalli 2022

Struttura e piano: Trattamento artistico ruggine

Frame and top: Artistic rusty treatment

**Dimensions:** 200 x 90 x H 74 cm / 240 x 90 x H 74 cm

Frame and top Finish

Artistic rusty treatment