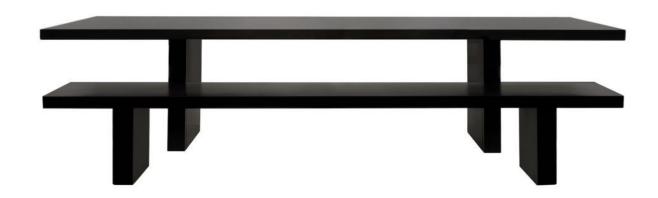

## **TOMMASO**

Design: Doriana & Massimiliano Fuksas

Year: 2009

Frame/top: Black phosphatized sheet steel

**Table**:  $180 \times 90 \times H$  73 cm /  $230 \times 90 \times H$  73 cm /  $280 \times 100 \times H$  73 cm **Bench**:  $160 \times 42 \times H$  45 cm /  $210 \times 42 \times H$  45 cm /  $260 \times 42 \times H$  45 cm