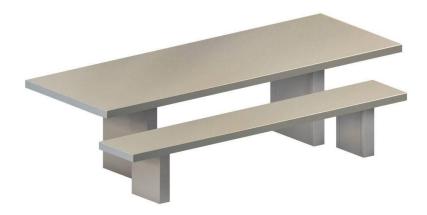

## TOMMASO OUTDOOR

**Design:** Doriana & Massimiliano Fuksas **Year:** 2016

Frame/top: Concrete grey colour epoxy painted Table: 180 x 90 x H 73 cm / 230 x 90 x H 73 cm Bench: 160 x 42 x H 45 cm / 210 x 42 x H 45 cm For indoor/outdoor