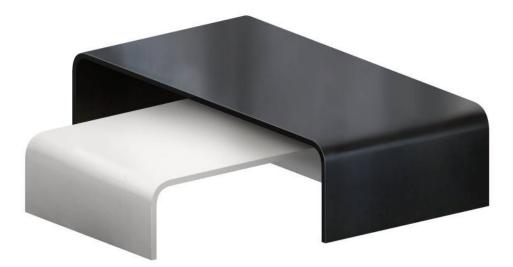

## SOLITAIRE Low Table

**Design:** Maurizio Peregalli **Year:** 2011

**Frame/top:** Black phosphatized sheet steel / Embossed white **Dimensions:** 130 x 65 x H 32 cm / 95 x 65 x H 25 cm

## Frame and top Finishes

Phosphatized sheet steel

Embossed white