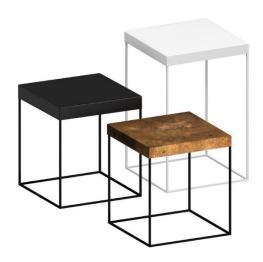

## SLIM UP

Design: Maurizio Peregalli

**Year:** 2016

Frame: Copper black sand-touch / Embossed white

Top: Copper black sand-touch / Artistic rusty treatment / Embossed white

**Dimensions:**  $41 \times 41 \times H$  46 or 64 cm

## Characteristics:

Products of Slim Irony collection in the ART version – both with sheet steel and glass top – are intentionally irregular and not homogenous. These are all made by hand and are therefore all unique pieces, no one the same as the others. It is not possible to foresee the final result of the ART treatment.

## **Top Finishes**

Copper black sand-touch treatment

Embossed white

Artistic rusty