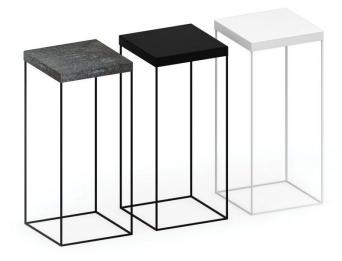

## SLIM UP Console

Design: Maurizio Peregalli

**Year:** 2016

Frame: Copper black sand-touch / Embossed white

Top: Copper black sand-touch / Artistic rusty treatment / Embossed white

Dimensions: 41 x 41 x H 92 cm

## Characteristics:

Products of Slim Irony collection in the ART version are intentionally irregular and not homogenous. These are all made by hand and are therefore all unique pieces, no one the same as the others. It is not possible to foresee the final result of the ART treatment.