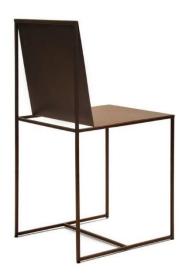

## SLIM SISSI Chair

Design: Maurizio Peregalli

Year: 2014

Frame/seat: Copper black sand-touch/ Embossed rust colour / Embossed white /

Gunmetal colour

Optional: Cushion with magnets in leatherette black or white

Dimensions: 39 x 43 x H 80 cm / Seat H 46 cm

For indoor/outdoor