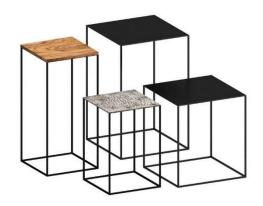

## **SLIM IRONY**

Design: Maurizio Peregalli

Year: 2014

Frame: Copper black sand-touch /

**Embossed white** 

**Top:** Black phosphatized sheet steel / Copper black sand-touch / Embossed white / Embossed rust colour / Aged solid

wood

**Dimensions**: 31 x 31 x H 46 or 64 cm / 41 x 41 x H 46 or 64 cm / 124 x 41 H 46 cm / 124

x 62 x H 34 cm

## Characteristics and maintenance instructions:

BIG IRONY products have intentionally not been painted Because it is the surface irregularity the characteristic which makes them so special. The daily use will form stains forming a patina which renders the surface even more beautiful. To clean it use a non aggressive /soft detergent as it would be wood.