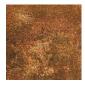

## SLIM IRONY ART

**Design:** Maurizio Peregalli **Year:** 2015



**Frame**: Copper black sand-touch **Top**: Artistic rusty treatment / Artistic glass **Dimensions**: 31 x 31 x H 46 or 64 cm / 41 x 41 x H 46 or 64 cm

## Characteristics:

Products of Slim Irony collection in the ART version – both with sheet steel and glass top – are intentionally irregular and not homogenous. These are all made by hand and are therefore all unique pieces, no one the same as the others. It is not possible to foresee the final result of the ART treatment.

## Frame Finish



Copper black sand-touch

## **Top Finishes**



Artistic rusty treatment



Artistic glass