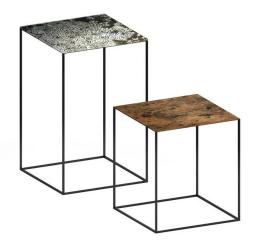

## SLIM IRONY ART

**Design:** Maurizio Peregalli **Year:** 2015

**Frame**: Copper black sand-touch **Top**: Artistic rusty treatment / Artistic glass **Dimensions**: 31 x 31 x H 46 or 64 cm / 41 x 41 x H 46 or 64 cm

## Characteristics:

Products of Slim Irony collection in the ART version – both with sheet steel and glass top – are intentionally irregular and not homogenous. These are all made by hand and are therefore all unique pieces, no one the same as the others. It is not possible to foresee the final result of the ART treatment.

## Frame Finish

Copper black sand-touch

## **Top Finishes**

Artistic rusty treatment

Artistic glass