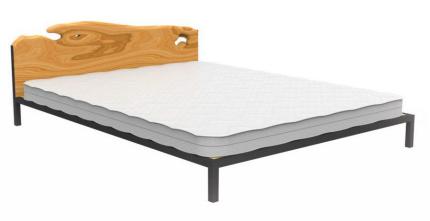

## **OLD TIMES Bed**

Design: Maurizio Peregalli

Year: 2014

**Frame:** Copper black sand-touch **Head:** Aged solid olive wood

Mattress board: Drilled natural plywood

Dimensions: 162 x 210 x H Head approx. 78 cm - H Frame 30 cm

## **Head Finish**

Aged solid olive wood