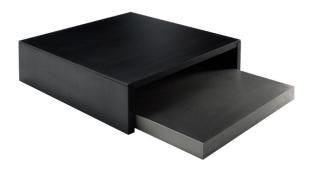

# MAX & MORITZ

Design: Maurizio Peregalli

**Year:** 2002

#### MAX

**Frame**: Black phosphatized sheet steel **Top**: Black phosphatized sheet steel

**MORITZ** 

Frame: Satined stainless steel on castors

**Dimensions**: Max: 114 x 114 x H 32cm / 100 x 100 x H 32cm

Moritz: 100 x 100 x H 10cm / 86 x 86 x H 10cm

### Characteristics and maintenance instructions:

BIG IRONY products have intentionally not been painted because it is the surface irregularity the characteristic which makes them so special. The daily use will form stains forming a patina which renders the surface even more beautiful. To clean it use a non aggressive/soft detergent as it would be wood.