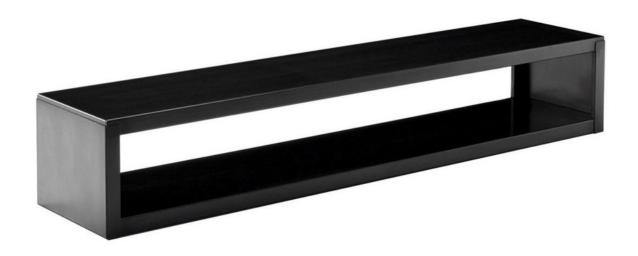

## LOW RACK

Design: Maurizio Peregalli

**Year:** 2002

Frame/top: Black phosphatized sheet steel / Embossed white

**Dimensions:**  $160 \times 45 \times H 35 \text{ cm} / 210 \times 45 \times H 35 \text{ cm}$ 

## Frame and top Finishes

Phosphatized sheet steel

**Embossed white** 