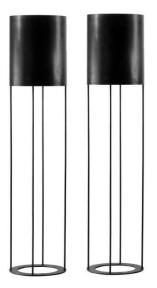

## **ISTANBUL** Lamp

**Design:** Maurizio Peregalli **Year:** 2012

**Frame**: Phosphatized sheet steel **Diffuser**: Black phosphatized sheet steel **Dimensions**: Ø 35 x H 155 cm / Ø 35 x H 175 cm

## Frame and diffuser Finish

Phosphatized sheet steel