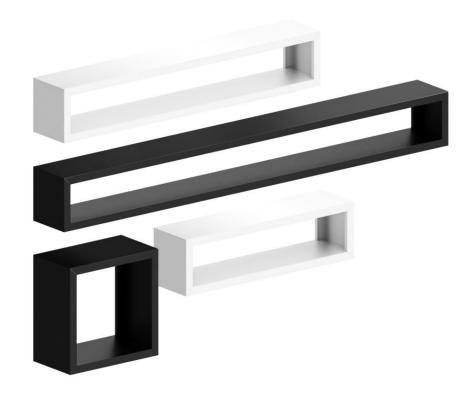

## **IRONY Wall Rack**

Design: Maurizio Peregalli

**Year:** 2003

Frame: Black phosphatized sheet steel / Embossed white

**Dimensions:**  $55 \times 30 \times H$  55 cm /  $100 \times 25 \times H$  28 cm /  $160 \times 25 \times H$  28 cm /  $240 \times H$ 

25 x H 28 cm

## Frame Finishes

Phosphatized sheet steel

**Embossed** white