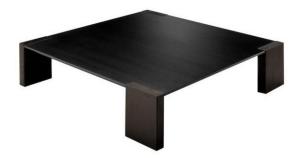

## **IRONWOOD** Low table

**Design:** Franco Raggi **Year:** 2003

Legs: Legs in beech wood, black wax finish Top: Black phosphatized sheet steel Dimensions: 85 x 85 x H 30 cm / 117 x 117 x H 30 cm