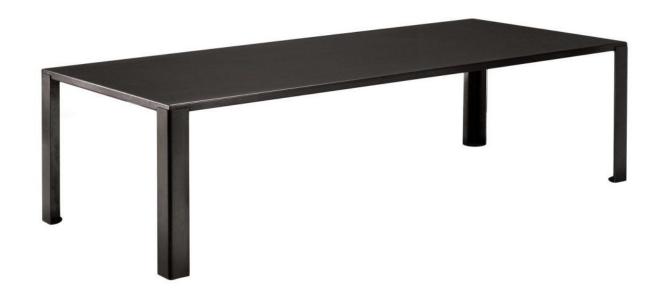

## **BIG IRONY Table**

Design: Maurizio Peregalli

**Year:** 2000

Frame/top: Black phosphatized sheet steel

Dimensions: 160 x 80 x H 73 cm / 200 x 90 x H 73 cm / 238 x 100 x H 73 cm / 288

x 114 x H 73 cm / 135 x 135 x H 73 cm

## Characteristics and maintenance instructions:

BIG IRONY products have intentionally not been painted because it is the surface irregularity the characteristic which makes them so special. The daily use will form stains forming a patina which renders the surface even more beautiful. To clean it use a non aggressive/soft detergent as it would be wood.

## Frame and top Finish

Phosphatized sheet steel