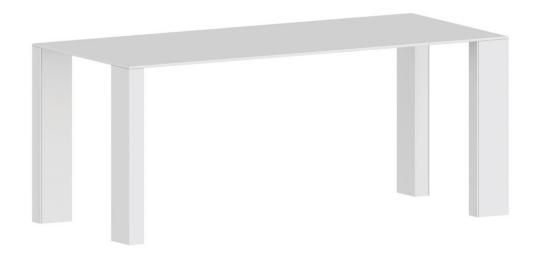

## **BIG GIM Table**

Design: Franco Raggi

**Year:** 2015

**Frame**: Black phosphatized sheet steel / Embossed white **Top:** Black phosphatized sheet steel / Embossed white **Dimensions:**  $200 \times 90 \times H74 \text{ cm} / 240 \times 100 \times H74 \text{ cm}$ 

## Frame and top Finishes

Phosphatized sheet steel

**Embossed white** 